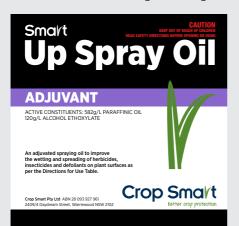

# Smart Up Spray Oil

Soft on crop - Harsh on weeds, you can be confident that Smart Up delivers you mixing performance, efficacy and crop safety.

# Smart Up Spray Oil

### **INGREDIENTS**

582g/L Mineral oil, Australia made surfactants to assist with efficacy and wetting, and emulsifiers to optimize mix-ing and compatability.