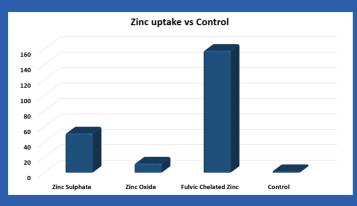

• Hi-Load ZMC = 20% higher loading means less to pump and transport.

• Prevents and corrects trace element deficiencies in plants.

Independent Trial Results - Smart Select ZMC Pot Trial

- 300% more uptake than Zinc Sulphate
  - 17.5 times more uptake over oxides

## % increase over control

- Independent statistical trial on wheat has proven that fulvic acid chelated zinc increases uptake by over 160% compared with 50% for Zinc Sulphate and 12% for Zinc Oxide.
- Seed dressings, fertiliser coatings, fulvic acid and chelated single trace elements also available.