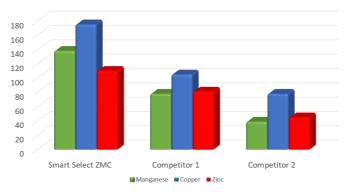

## Broadacre Trial held at Cummins SA

- Mn 35% more uptake than nearest competitor 70% better than least effective product
- Cu 35% more uptake than nearest competitor 60% better than least effective product
- Zn 15% more uptake than nearest competitor 46% better than least effective product